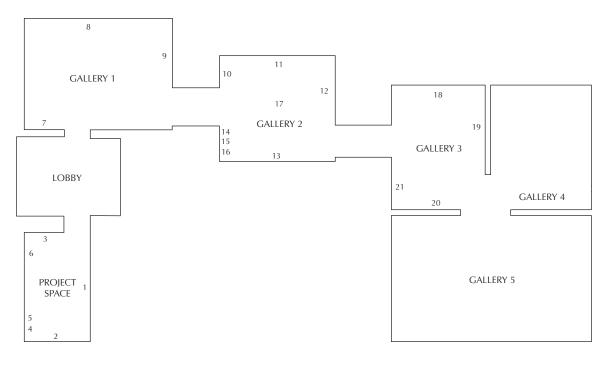

## PROJECT SPACE

## GALLERY 1

### GALLERY 2

- Zeppelin Dufour 10. *The M At Sunset*, 2024 Oil paint on canvas 20" × 20"
- 11. *Morning Commute* (Triptych), 2024 Oil paint and pastel on canvas 48" × 144"
- 12. Sardines and a Rabid Rat, 2024 Acrylic, oil pant, and pastel on canvas 31" × 91"
- 13. *Rush Hour* (Hexaptych), 2024 Oil paint and pastel on canvas 30" × 180"
- 14. *Rush Hour* (Sketch), 2024 Color pencil on paper 9" × 40 ½"
- 15. Morning Commute (Sketch), 2024 Color pencil on paper 10 1/2" × 25 1/4"

## GALLERY 3