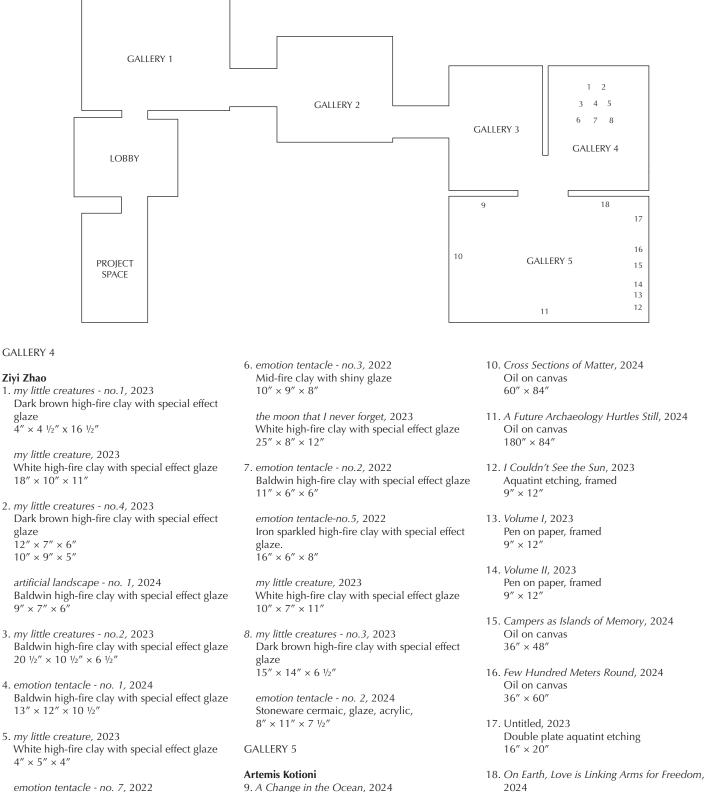

# NYU STEINHARDT MFA CLASS OF 2024|THESIS PART 2 May 8 – 25, 2024 AN UNRULY FIELD

emotion tentacle - no. 7, 2022 Stoneware cermaic, glaze, acrylic,  $9'' \times 10'' \times 6 \frac{1}{2}''$ 

805

Oil and acrylic on canvas

36" × 72"

Oil on canvas

 $60'' \times 84''$